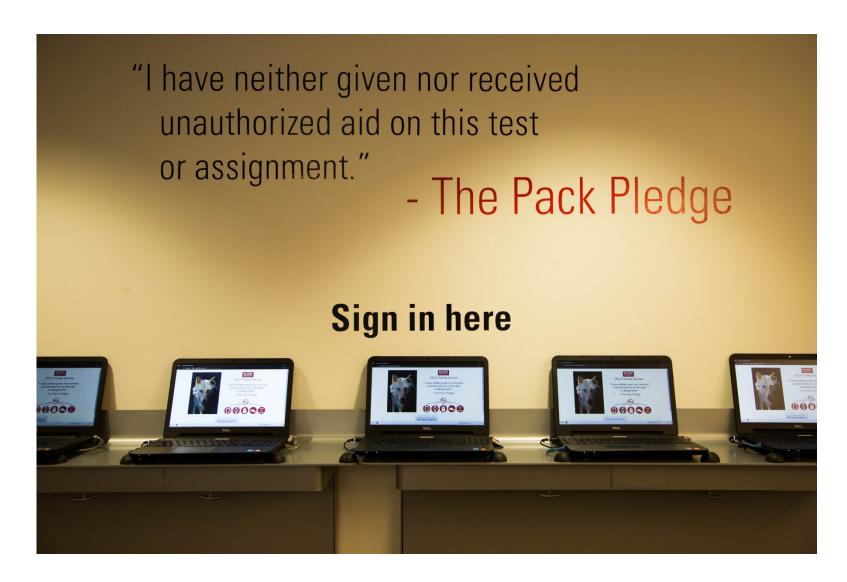

### **Academic Integrity Panel**

General Faculty Meeting March 20<sup>th</sup>, 2018

Tim Petty
Professor of Biological Sciences
Associate Vice Provost, Online and
Distance Education, DELTA



## **Academic Integrity**

- Shared responsibility of students and faculty
- Technology alone cannot prevent or detect academic integrity violations
- DELTA blends technical with human support to help faculty:
  - DELTA Workshops; LearnTech help-desk
  - DELTA Testing Centers (proctored exams)



## **DELTA Testing Centers**





# Sign In





### **Check ID**





# **Put Away Personal Effects**





#### **Prohibited Items**





# **Testing Rooms**





#### Recorded Video Surveillance





## **Individual Carrels**





### **Locked-Down Browsers**





# **Proctoring Stations**





### **Proctor View**





# **Proctor View Video Close-Up**





### **Student Check Out**





## **Summary**

- DELTA blends technical with human support to help faculty address academic integrity issues:
  - DELTA Workshops (Instructional Design, Moodle, techniques to deter and detect)
  - LearnTech help-desk (informal and formal assistance with investigations)
  - DELTA Testing Centers (proctored exams to deter academic integrity violations; staff document incidents)



#### **Number of Exams Proctored**





#### **Number