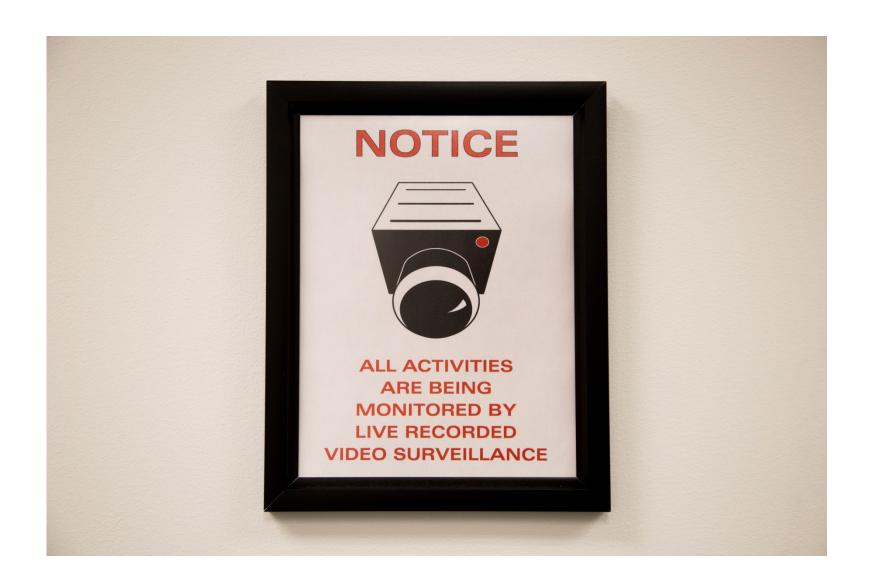

### **Academic Integrity Panel**

General Faculty Meeting March 20<sup>th</sup>, 2018

Tim Petty
Professor of Biological Sciences
Associate Vice Provost, Online and
Distance Education, DELTA



## **Academic Integrity**

- Shared responsibility of students and faculty
- Technology alone cannot prevent or detect academic integrity violations
- DELTA blends technical with human support to help faculty:
  - DELTA Workshops; LearnTech help-desk
  - DELTA Testing Centers (proctored exams)



## **DELTA Testing Centers**





# Sign In





### **Check ID**





# **Put Away Personal Effects**





#### **Prohibited Items**





# **Testing Rooms**





#### Recorded Video Surveillance





## **Individual Carrels**





### **Locked-Down Browsers**





# **Proctoring Stations**





### **Proctor View**





# **Proctor View Video Close-Up**





### **Student Check Out**





## **Summary**

- DELTA blends technical with human support to help faculty address academic integrity issues:
  - DELTA Workshops (Instructional Design, Moodle, techniques to deter and detect)
  - LearnTech help-desk (informal and formal assistance with investigations)
  - DELTA Testing Centers (proctored exams to deter academic integrity violations; staff document incidents)



#### **Number of Exams Proctored**





#### **Number of Exams Proctored**