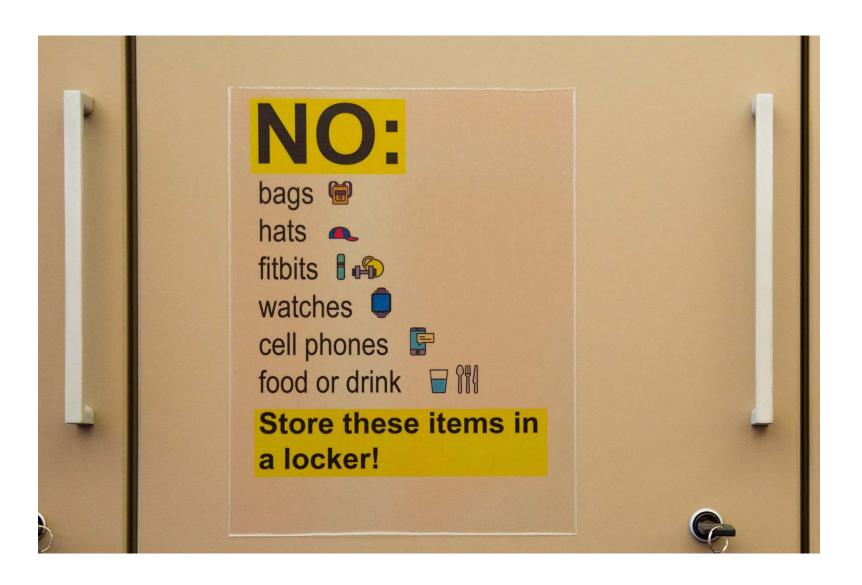

### **Academic Integrity Panel**

General Faculty Meeting March 20<sup>th</sup>, 2018

Tim Petty
Professor of Biological Sciences
Associate Vice Provost, Online and
Distance Education, DELTA



## **Academic Integrity**

- Shared responsibility of students and faculty
- Technology alone cannot prevent or detect academic integrity violations
- DELTA blends technical with human support to help faculty:
  - DELTA Workshops; LearnTech help-desk
  - DELTA Testing Centers (proctored exams)



## **DELTA Testing Centers**





# Sign In





### **Check ID**





# **Put Away Personal Effects**





#### **Prohibited Items**





# **Testing Rooms**





#### Recorded Video Surveillance





## **Individual Carrels**





### **Locked-Down Browsers**





# **Proctoring Stations**





### **Proctor View**





# **Proctor View Video Close-Up**





### **Student Check Out**





## **Summary**

- DELTA blends technical with human support to help faculty address academic integrity issues:
  - DELTA Workshops (Instructional Design, Moodle, techniques to deter and detect)
  - LearnTech help-desk (informal and formal assistance with investigations)
  - DELTA Testing Centers (proctored exams to deter academic integrity violations; staff document incidents)



#### **Number of Exams Proctored**





#### **Number of Exams Proctored**