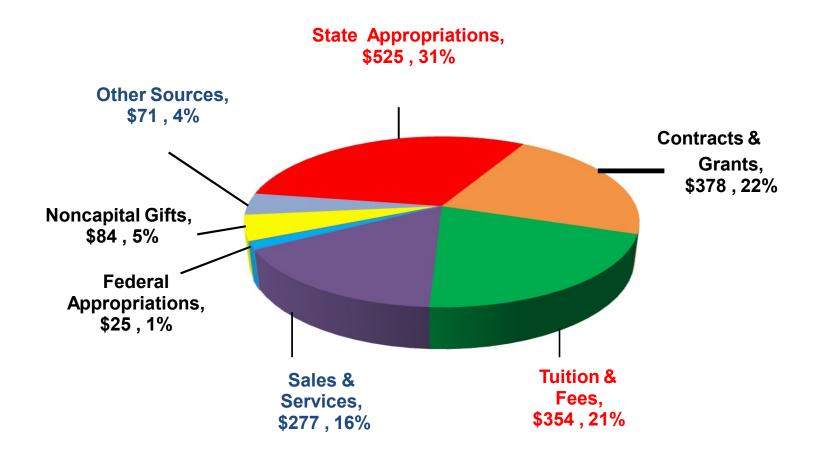

# FACULTY SENATE Auxiliary Service Overview

#### **Charles Maimone**

Vice Chancellor, Finance and Administration

September 29, 2020





#### **Auxiliary Units - Overview**

- Self-supporting service units within our university that rely on sales and receipts for funding.
- Providers of on-campus goods and services for students, faculty, staff and visitors.
- Examples include University Housing, NC State Dining, McKimmon Center for Extension and Continuing Education, Transportation (Wolfline Bus, parking) and Athletics.



## FY19-20 Revenue by Source (in \$millions)

#### **\$1,714 million**





## FY 2019-20 Auxiliary Unit Revenue % (detail for units ≥\$2M)



| Athletics Section (See Ash 1,611 Athletics 26.5% Athletics Student Housing See Ash,276,428 Student Housing 14.8% Student Housing 14.8% Student Housing 14.8% Student Housing 14.8% Dining 12.8% Dining 1                                                                         | of FY20<br>Aux<br>evenue<br>26.5%<br>14.8%<br>12.8%<br>7.5% |
|-----------------------------------------------------------------------------------------------------------------------------------------------------------------------------------------------------------------------------------------------------------------------------------------------------------------------------------------------------------------------------------------------------