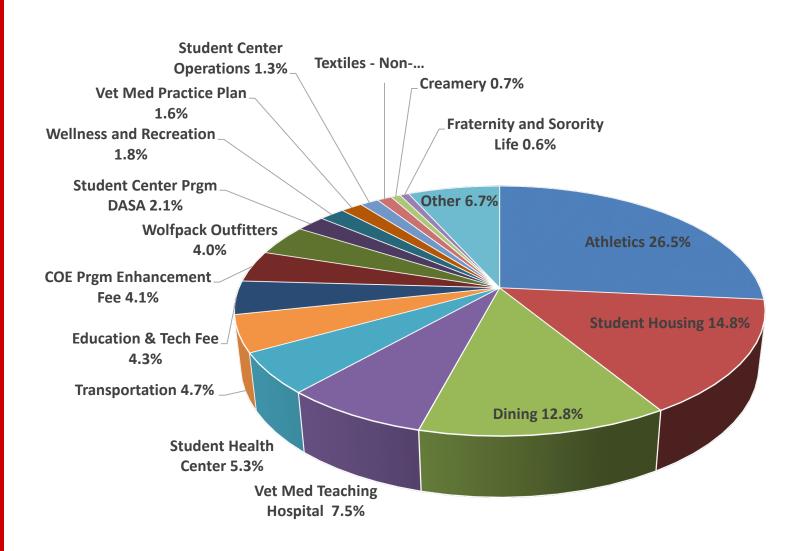

# FACULTY SENATE Auxiliary Service Overview

#### **Charles Maimone**

Vice Chancellor, Finance and Administration

September 29, 2020





#### **Auxiliary Units - Overview**

- Self-supporting service units within our university that rely on sales and receipts for funding.
- Providers of on-campus goods and services for students, faculty, staff and visitors.
- Examples include University Housing, NC State Dining, McKimmon Center for Extension and Continuing Education, Transportation (Wolfline Bus, parking) and Athletics.



## FY19-20 Revenue by Source (in \$millions)

#### **\$1,714 million**





## FY 2019-20 Auxiliary Unit Revenue % (detail for units ≥\$2M)



| Athletics Section (See Ash 1,611 Athletics 26.5% Athletics Student Housing See Ash,276,428 Student Housing 14.8% Student Housing 14.8% Student Housing 14.8% Student Housing 14.8% Dining 12.8% Dining 1                                                                         | of FY20<br>Aux<br>evenue<br>26.5%<br>14.8%<br>12.8%<br>7.5% |
|--------------------------------------------------------------------------------------------------------------------------------------------------------------------------------------------------------------------------------------------------------------------------------------------------------------------------------------------------------------------------------------------------------------------------------------------------------------------------