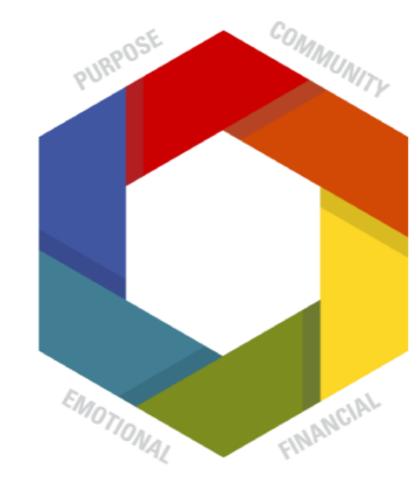

#### What is the Badge Program?

Recognizes the completion of engagement in experience that explain personal knowledge across the six elements of wellness: