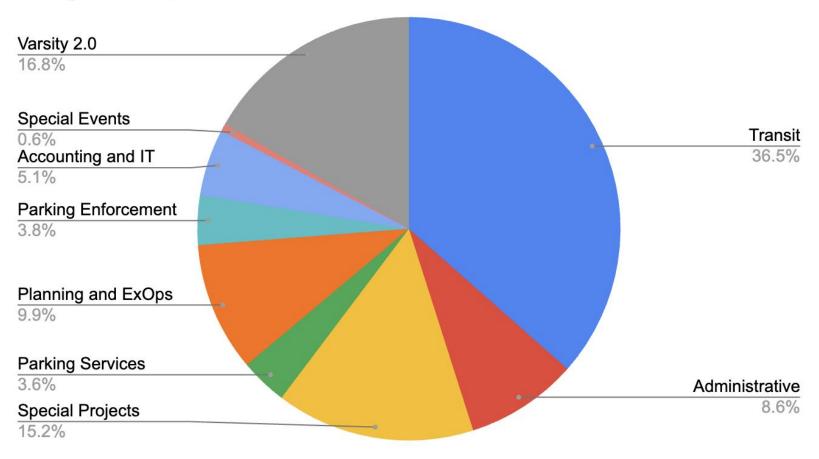

# Proposed Parking Fee Increases for FY24-25 and FY25-26



### **BACKGROUND**

- Transportation is fully receipt-supported department
  - No funds from the University or State
  - Two main revenue sources: parking fees and Student
    Transit Fee
- Parking fees established in the Parking and Transportation
  Ordinances, approved by the Board of Trustees (PRR, POL 07.60.01)
- Have not increased parking permit fees in four years

# TRANSPORTATION BUDGET

# **Budgeted Revenues - \$18.8 MM**



## TRANSPORTATION BUDGET

# **Budgeted Expense - \$20.5 MM**



## WHAT ARE WE PROPOSING?

- 4.5% across-the-board increase for employees, students and departments
- For both FY24-25 and FY25-26

# **Annual Basis**

| Per Year         | Current Pricing | FY 24-25 | FY 25-26 |
|------------------|-----------------|----------|----------|
| B/U              | \$528           | \$552    | \$576    |
| С                | \$387           | \$405    | \$423    |
| CD Employee      | \$480           | \$501    | \$522    |
| Student Commuter | \$420           | \$440    | \$460    |
| Student Resident | \$440           | \$460    | \$480    |

# **Monthly/Semester Basis**

| Per Month / Per  |                        |          |          |
|------------------|------------------------|----------|----------|
| Semester         | <b>Current Pricing</b> | FY 24-