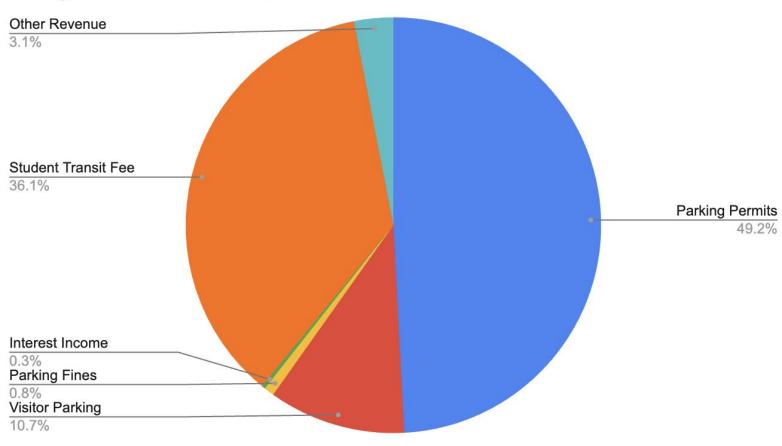

# Proposed Parking Fee Increases for FY24-25 and FY25-26



### **BACKGROUND**

- Transportation is fully receipt-supported department
  - No funds from the University or State
  - Two main revenue sources: parking fees and Student
    Transit Fee
- Parking fees established in the Parking and Transportation
  Ordinances, approved by the Board of Trustees (PRR, POL 07.60.01)
- Have not increased parking permit fees in four years

# TRANSPORTATION BUDGET

# **Budgeted Revenues - \$18.8 MM**



## TRANSPORTATION BUDGET

# **Budgeted Expense - \$20.5 MM**



## WHAT ARE WE PROPOSING?

- 4.5% across-the-board increase for employees, students and departments
- For both FY24-25 and FY25-26

# **Annual Basis**

| Per Year         | Current Pricing | FY 24-25 | FY 25-26 |
|------------------|-----------------|----------|----------|
| B/U              | \$528           | \$552    | \$576    |
| С                | \$387           | \$405    | \$423    |
| CD Employee      | \$480           | \$501    | \$522    |
| Student Commuter | \$420           | \$440    | \$460    |
| Student Resident | \$440           | \$460    | \$480    |

# **Monthly/Semester Basis**

| Per Month / Per  |                        |          |          |
|------------------|------------------------|----------|